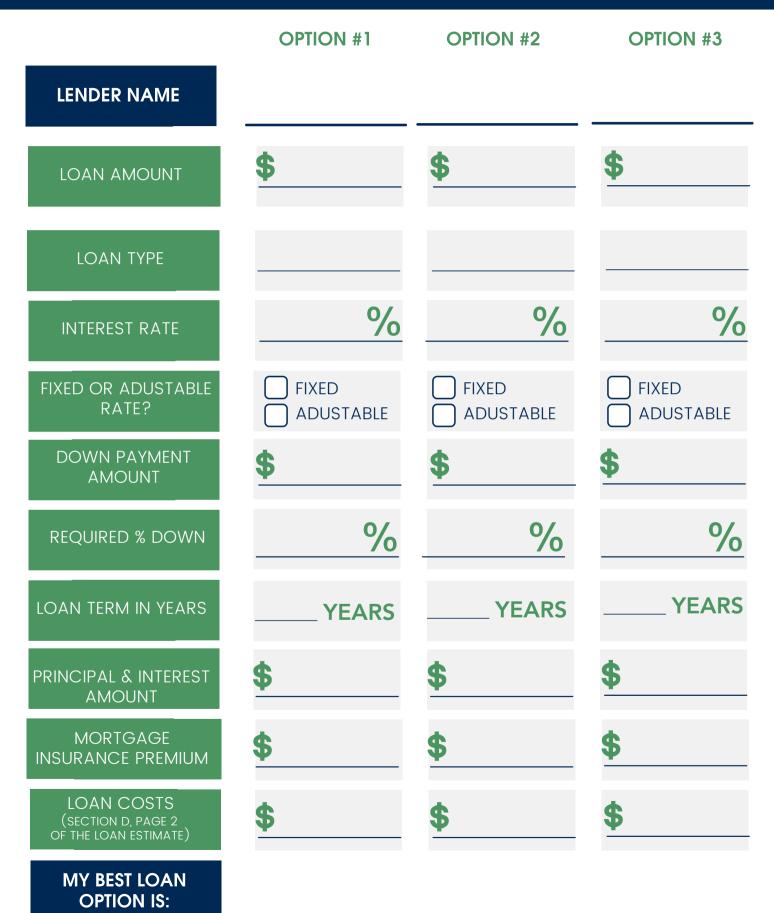

## **COMPARE LENDERS**

## GET A MINIMUM OF 3 LOAN ESTIMATES USE THIS WORKSHEET TO COMPARE THE LOAN OFFERS