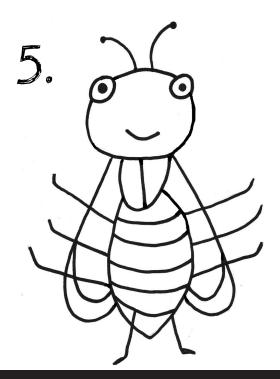

determined, the Firefly Team will vote on the Best Original Firefly Drawing, and the kids of Firefly will vote on the Fan Favorite winner.
- Age limit must be 16 or under to win.

**The Prizes:** First place will receive a \$200 gift card to Target, and a gift basket. Best Original Firefly Drawing will receive a \$75 gift card to Sparky's Toys & Gifts plus an annual family membership to the WNC Nature Center. The Fan Favorite prize is a \$25 gift card to Dancing Bear Toys.



Scan for instructions & to submit entries!

Follow us online @fireflyrealty!





Age:





Age:





Age:





Age:







Age:







Age:





Age:



Email to sara@fireflyrealty.com by 11:59 p.m. on Friday, September 13. Scan the QR Code for instructions and submission form!

## How to Draw a Firefly

2.00