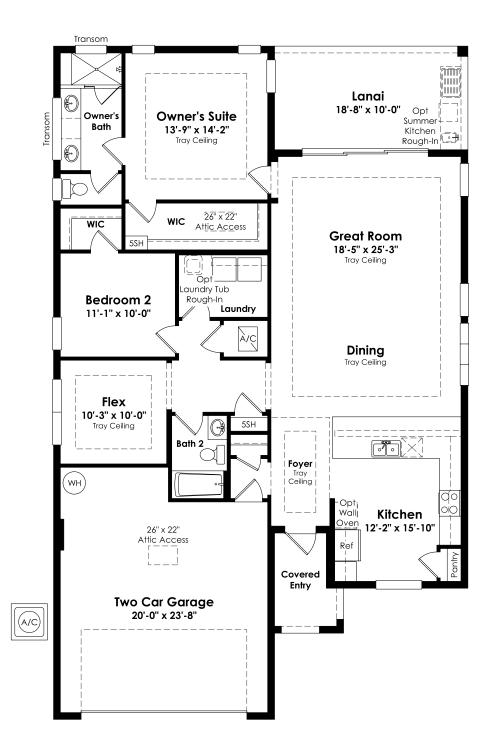

## Emily

First Floor 2-4 Beds 2-4 Full Baths 1,668 Sq. Ft.



## **No Options Selected**

© 2023. Brochure is to show structural options and home flexibility. For information on home costs, please contact a New Home Guide. Home designs, square footage, room dimensions, exterior colors and other information are subject to errors, changes, omissions, deletions and availability. Square footage numbers are approximate and may vary depending on the standard measurement used. Photos and/or drawings of homes may show upgraded landscaping and may not represent the lowest priced homes in the community. All renderings and floorplans in these materials are an artist's conceptual drawings and will vary from the actual plans and homes as built. CRC057817/CGC1514916 Revision: 01/18/2023 Revision: 10/13/2023