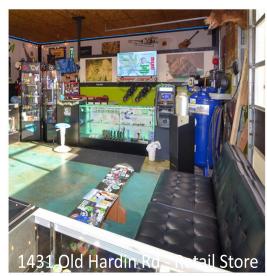

## 1431 Old Hardin Rd, Billings, MT 59101 - Retail Store

The dispensary was built in 2000 and is 1,696 sf. It is a wood framed metal building with adequate parking. It is on city services and is correctly zoned for a dispensary location with excellent access off of the main arterial road in Lockwood. They have been in business for 5+ years and are well established. The property has a security system, is perimeter fenced, adjacent to I-90 and has covered parking in the back.