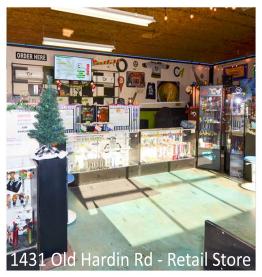

## 1431 Old Hardin Rd, Billings, MT 59101 - Retail Store

The dispensary was built in 2000 and is 1,696 sf. It is a wood framed metal building with adequate parking. It is on city services and is correctly zoned for a dispensary location with excellent access off of the main arterial road in Lockwood. They have been in business for 5+ years and are well established. The property has a security system, is perimeter fenced, adjacent to I-90 and has covered parking in the back.