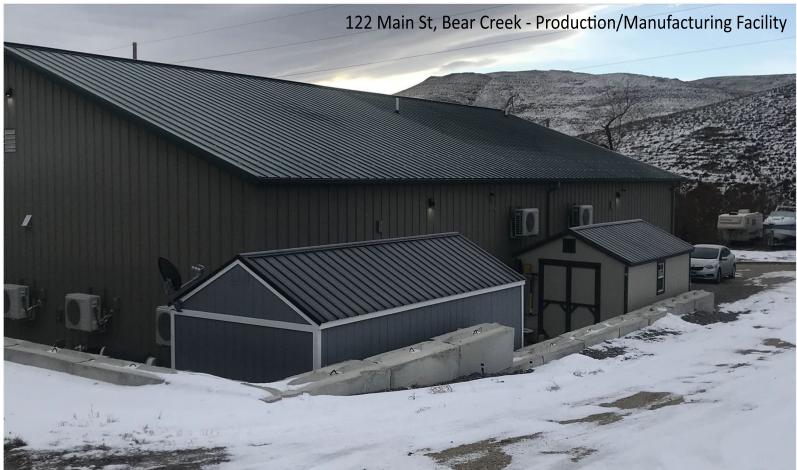

## 122 Main St, Bear Creek, MT 59007 - Production/Manufacturing Facility

54' x 78' Morton metal building, with a security system, built in December 2020. The location is on city water. 1,200 amps to the building. Two detached accessory structures included: one functions as an office and the other is used for storage.