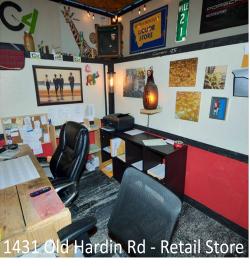

All representations for the business portion of the sale will be made directly from seller to buyer, NOT through Pat Schindele. All buyers must be qualified to purchase and all shall sign a Non-Disclosure Agreement before seeing any financial information. Photos are of interior retail space only. For exterior pictures and further details please contact Pat Schindele.

## 1431 Old Hardin Rd, Billings, MT 59101 - Retail Store

The dispensary was built in 2000 and is 1,696 sf. It is a wood framed metal building with adequate parking. It is on city services and is correctly zoned for a dispensary location with excellent access off of the main arterial road in Lockwood. They have been in business for 5+ years and are well established. The property has a security system, is perimeter fenced, adjacent to I-90 and has covered parking in the back.