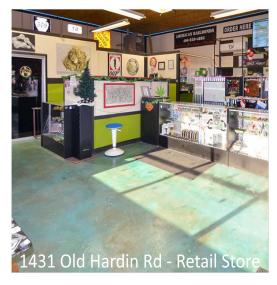

All representations for the business portion of the sale will be made directly from seller to buyer, NOT through Pat Schindele. All buyers must be qualified to purchase and all shall sign a Non-Disclosure Agreement before seeing any financial information. Photos are of interior retail space only. For exterior pictures and further details please contact Pat Schindele.

## 1431 Old Hardin Rd, Billings, MT 59101 - Retail Store

The dispensary was built in 2000 and is 1,696 sf. It is a wood framed metal building with adequate parking. It is on city services and is correctly zoned for a dispensary location with excellent access off of the main arterial road in Lockwood. They have been in business for 5+ years and are well established. The property has a security system, is perimeter fenced, adjacent to I-90 and has covered parking in the back.