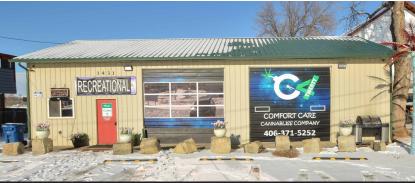

## 1431 Old Hardin Rd, Billings, MT 59101 - Retail Store

The dispensary was built in 2000 and is 1,696 sf. It is a wood framed metal building with adequate parking. It is on city services and is correctly zoned for a dispensary location with excellent access off of the main arterial road in Lockwood. They have been in business for 5+ years and are well established. The property has a security system, is perimeter fenced, adjacent to I-90 and has covered parking in the back.