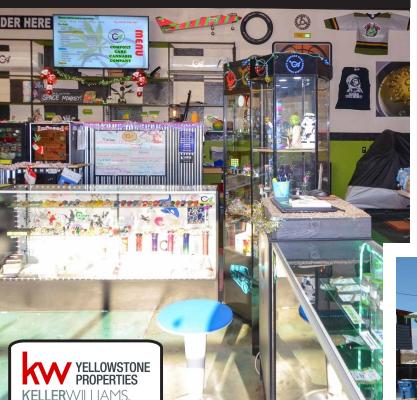

All representations for the business portion of the sale will be made directly from seller to buyer, NOT through Pat Schindele. All buyers must be qualified to purchase and all shall sign a Non-Disclosure Agreement before seeing any financial information. Photos are of interior retail space only. For exterior pictures and further details please contact Pat Schindele.

## 1431 Old Hardin Rd, Billings, MT 59101 - Retail Store

The dispensary was built in 2000 and is 1,696 sf. It is a wood framed metal building with adequate parking. It is on city services and is correctly zoned for a dispensary location with excellent access off of the main arterial road in Lockwood. They have been in business for 5+ years and are well established. The property has a security system, is perimeter fenced, adjacent to I-90 and has covered parking in the back.