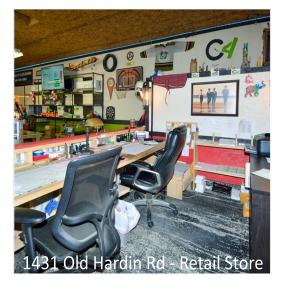

All representations for the business portion of the sale will be made directly from seller to buyer, NOT through Pat Schindele. All buyers must be qualified to purchase and all shall sign a Non-Disclosure Agreement before seeing any financial information. Photos are of interior retail space only. For exterior pictures and further details please contact Pat Schindele.

## 1431 Old Hardin Rd, Billings, MT 59101 - Retail Store

The dispensary was built in 2000 and is 1,696 sf. It is a wood framed metal building with adequate parking. It is on city services and is correctly zoned for a dispensary location with excellent access off of the main arterial road in Lockwood. They have been in business for 5+ years and are well established. The property has a security system, is perimeter fenced, adjacent to I-90 and has covered parking in the back.