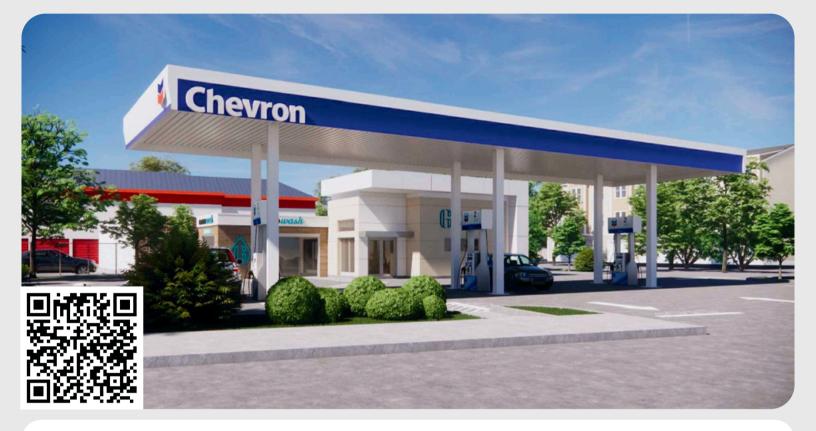

#### 2110 OLD MIDDLEFIELD WAY, MOUNTAIN VIEW, CA 94043

Located at the intersection of Old Middlefield Way and Rengstorff Ave., the project site was an ARCO gas station back in 2007 but is currently a vacant lot. The proposed project will compose of three components: A fuel service bay, a convenience store, and a drivethru car wash. CUP is approved and in hand.