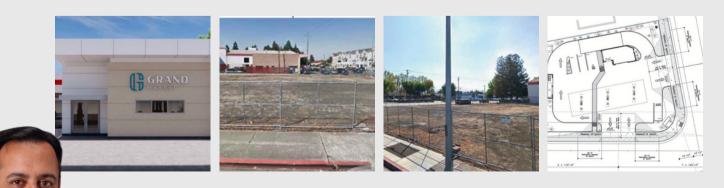

#### 2110 OLD MIDDLEFIELD WAY, MOUNTAIN VIEW, CA 94043

Located at the intersection of Old Middlefield Way and Rengstorff Ave., the project site was an ARCO gas station back in 2007 but is currently a vacant lot. The proposed project will compose of three components: A fuel service bay, a convenience store, and a drivethru car wash. CUP is approved and in hand.

### **Price Upon Request**

| Gen.      | Mixed | Use |
|-----------|-------|-----|
| CS Zoning |       |     |

Vacant Lot

147-07-048 APN V-B Const. Type .32 AC Lot

DRE #02186063