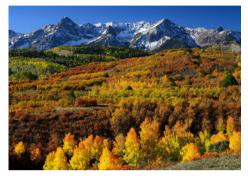

Colorado offers some of the most breathtaking fall foliage in the United States, with its aspen trees turning brilliant shades of gold and orange against the backdrop of the Rocky Mountains. Here are some of the best places to view fall foliage in Colorado:

### Dallas Divide

Location: Near Ridgway

Dallas Divide offers some of the most iconic views in Colorado, with the rugged peaks of the Sneffels Range providing a dramatic backdrop to the golden aspens. The area is particularly photogenic, especially around sunrise and sunset.