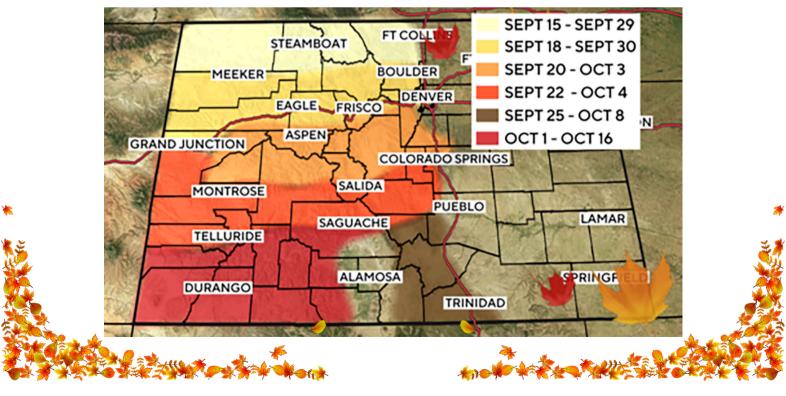

These locations showcase the diverse and breathtaking fall scenery that Colorado has to offer, making them perfect for leaf-peepers, photographers, and nature lovers alike.

The best time to view fall colors in Colorado typically varies depending on the elevation and the region, but generally, the peak season for fall foliage is from mid-September to early October. Here's a more detailed breakdown:

### Early September (Late August - Early September)

- Higher Elevations (Above 9,000 feet):
  - Areas such as the San Juan Mountains, Trail Ridge Road in Rocky Mountain National Park, and some parts of the Central Rockies see the earliest changes. At these elevations, the aspen trees begin turning in late August, with peak colors often occurring in early September.

### Mid-September (Mid-September to Late September)

- Mid-Elevation Areas (7,000 9,000 feet):
  - This is the prime time for most of Colorado's iconic fall foliage spots. Popular areas like Maroon Bells, Kebler Pass, Independence Pass, and the San Juan Skyway usually reach their peak during this period. The colors are typically most vibrant in mid to late September.

### Late September to Early October

- Lower Elevations (6,000 8,000 feet):
  - Areas at slightly lower elevations, such as along the Front Range (including Peak to Peak Scenic Byway and areas around Denver), begin to show peak colors around the end of September and into early October. This is also a good time to explore lower elevation routes, like those around Boulder, Colorado Springs, and along rivers and valleys.

### Late October

- Foothills and Plains:
  - While most of the mountainous areas will have passed their peak by mid-October, the plains and foothills might still offer some late-season colors, especially in riparian zones (areas along rivers and streams) where cottonwoods and other trees change later.