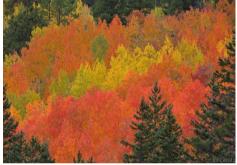

Colorado offers some of the most breathtaking fall foliage in the United States, with its aspen trees turning brilliant shades of gold and orange against the backdrop of the Rocky Mountains. Here are some of the best places to view fall foliage in Colorado:

These locations showcase the diverse and breathtaking fall scenery that Colorado has to offer, making them perfect for leaf-peepers, photographers, and nature lovers alike.

The best time to view fall colors in Colorado typically varies depending on the elevation and the region, but generally, the peak season for fall foliage is from mid-September to early October. Here's a more detailed breakdown: