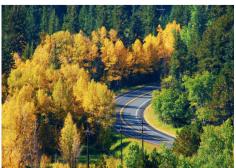

Colorado offers some of the most breathtaking fall foliage in the United States, with its aspen trees turning brilliant shades of gold and orange against the backdrop of the Rocky Mountains. Here are some of the best places to view fall foliage in Colorado:

### **Kebler** Pass

Location: Near Crested Butte

Kebler Pass is one of the most iconic spots for fall foliage in Colorado. The road takes you through one of the largest aspen groves in the country, offering spectacular views of golden aspen trees. The contrast between the bright foliage and the rugged mountains makes it a photographer's paradise.