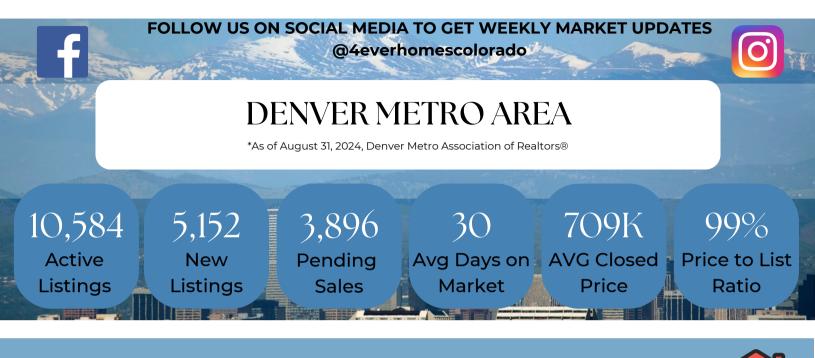

# MARKET TRENDS REPORT\*

Our market update brings you a closer look at the ever-evolving real estate landscape, delivering key information on pricing, inventory, and investment opportunities.

# Denver Metro Real Estate Market Report Week of 09-02-24\*