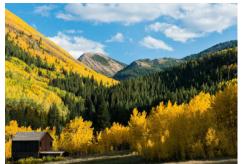

Colorado offers some of the most breathtaking fall foliage in the United States, with its aspen trees turning brilliant shades of gold and orange against the backdrop of the Rocky Mountains. Here are some of the best places to view fall foliage in Colorado:

### Guanella Pass

Near Georgetown

Guanella Pass is an easily accessible spot for viewing fall colors, located just an hour from Denver. The road climbs from Georgetown through dense forests of aspen, providing stunning views of Mount Bierstadt and the surrounding peaks. It's a great option for a day trip from the city.